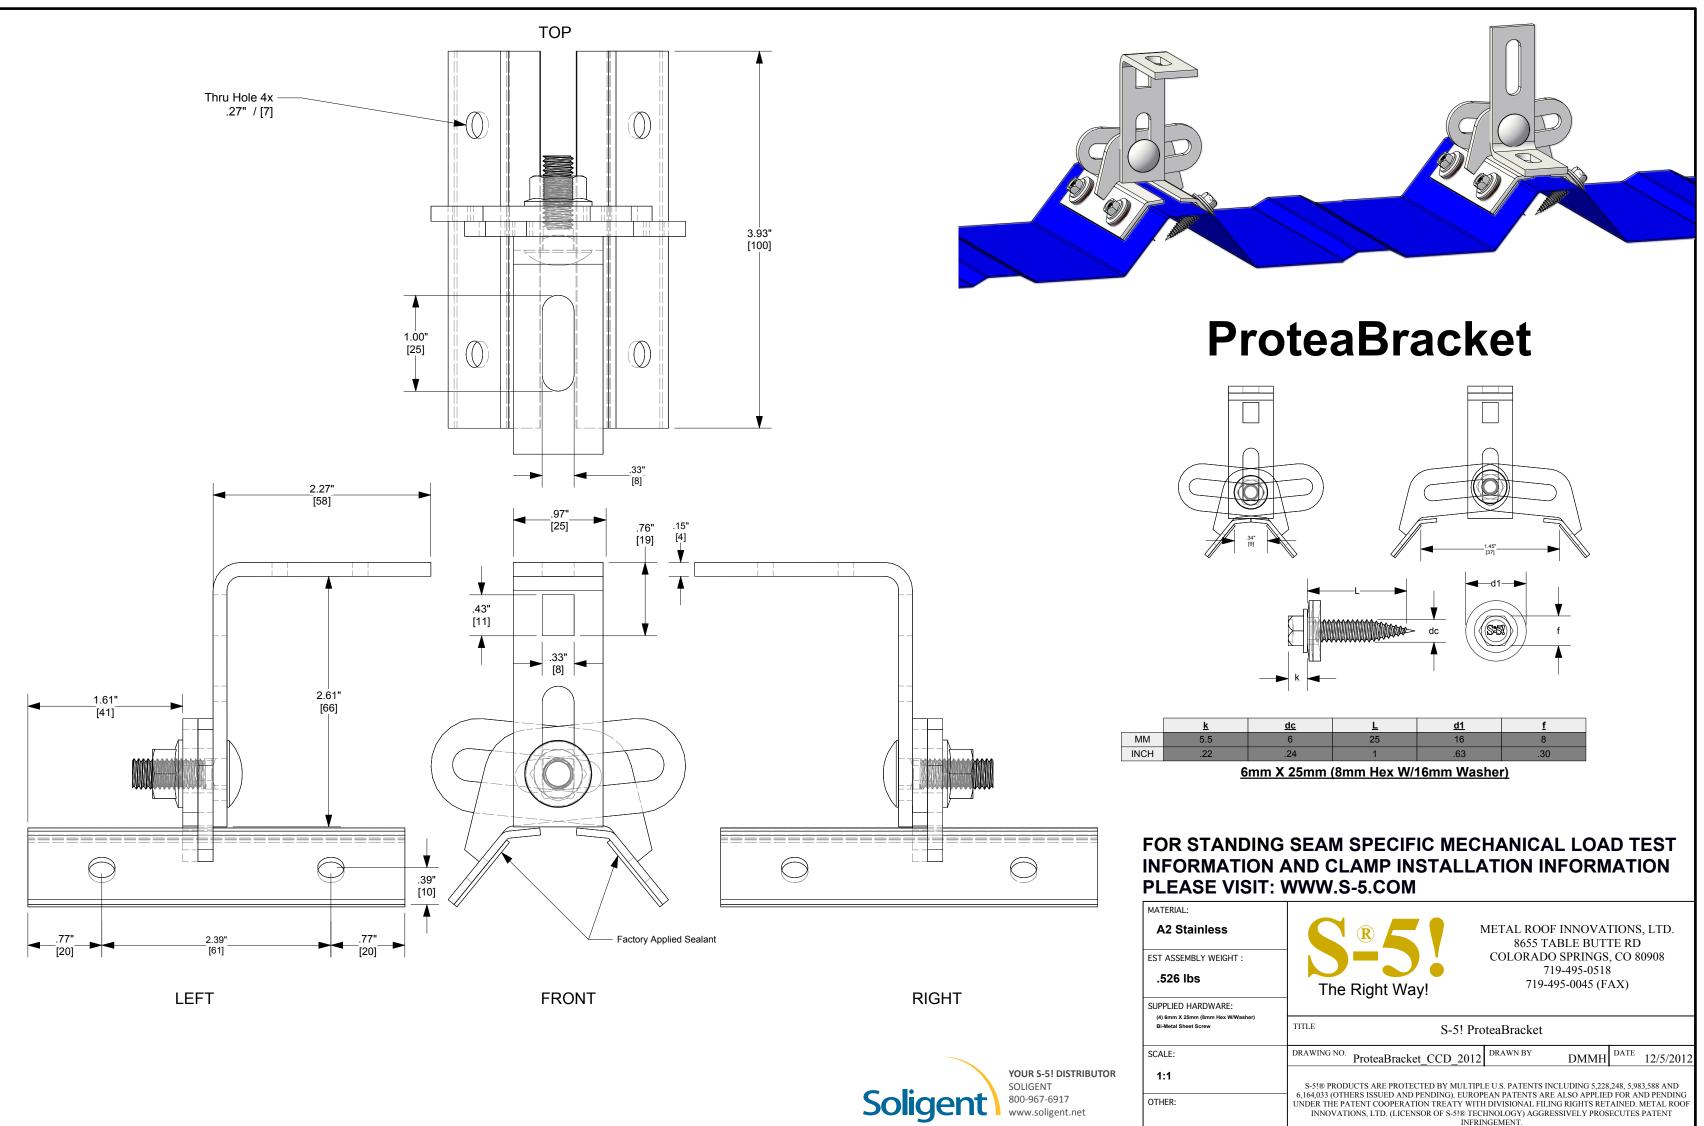

| <u>k</u>                             | <u>dc</u> | L  | <u>d1</u> | f   |  |  |
|--------------------------------------|-----------|----|-----------|-----|--|--|
| 5.5                                  | 6         | 25 | 16        | 8   |  |  |
| .22                                  | .24       | 1  | .63       | .30 |  |  |
| Comm V 25mm (Somm Hox W/46mm Weeker) |           |    |           |     |  |  |

| RIAL:<br>2 Stainless<br>SSEMBLY WEIGHT :<br>26 Ibs                | The Right Way!                                                                                                                                                                                                                      | METAL ROOF INNOVA<br>8655 TABLE BUT<br>COLORADO SPRINGS<br>719-495-0518<br>719-495-0045 (F. | TE RD<br>, CO 80908<br>3                |  |  |
|-------------------------------------------------------------------|-------------------------------------------------------------------------------------------------------------------------------------------------------------------------------------------------------------------------------------|---------------------------------------------------------------------------------------------|-----------------------------------------|--|--|
| LED HARDWARE:<br>nm X 25mm (8mm Hex W/Washer)<br>Ital Sheet Screw | TITLE S-5! ProteaBracket                                                                                                                                                                                                            |                                                                                             |                                         |  |  |
| ::<br>R:                                                          | DRAWING NO.<br>ProteaBracket_CCD_2012<br>S-5!® PRODUCTS ARE PROTECTED BY MULTIPL<br>6,164,033 (OTHERS ISSUED AND PENDING). EUROP<br>UNDER THE PATENT COOPERATION TREATY WITH<br>INNOVATIONS, LTD. (LICENSOR OF S-5!® TEC)<br>INFRIP | EAN PATENTS ARE ALSO APPLIEI<br>I DIVISIONAL FILING RIGHTS RET                              | D FOR AND PENDING<br>TAINED. METAL ROOF |  |  |